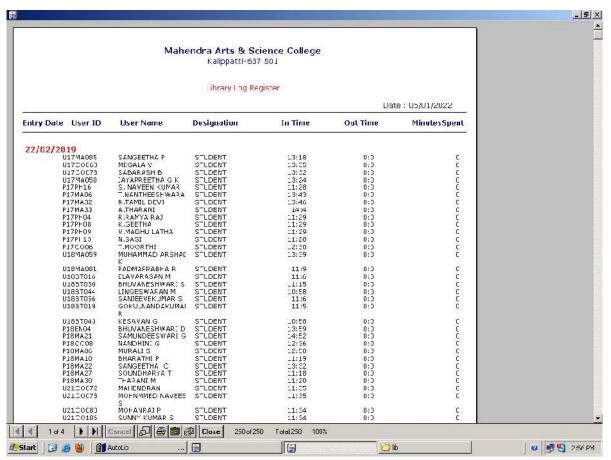

#### Foot falls lying on 17.06.2019

#### Mahendra Arts & Science College

Kalippatti-637 501

Library Log Register

Date: 17/06/2019

| Entry Date | User ID  | User Name              | Designation          | In Time | Out Time | MinutesSpent |
|------------|----------|------------------------|----------------------|---------|----------|--------------|
| 17/06/2019 |          |                        |                      |         |          |              |
|            | cs10     | MURUGAN A              | ASST.PROFESSOR       | 9:56    | 10:1     | 5.00         |
|            | mat11    | GOPALAKRISHNAN P       | ASST.PROFESSOR       | 9:55    | 10:26    | 31.00        |
|            | com06    | JOSEPHINE DAISY J      | ASST.PROFESSOR       | 9:55    | 10:26    | 31.00        |
|            | eng26    | SRIDEVI R              | ASST.PROFESSOR & HOD | 9:55    | 10:26    | 31.00        |
|            | phy48    | HARIHARAN V            | ASST.PROFESSOR & HOD | 9:56    | 10:26    | 30.00        |
|            | U18TA015 | SAKTHIVEL S[23.3.2001] | STUDENT              | 10:0    | 10:27    | 27.00        |
|            | U18TA057 | YASOTHA A              | STUDENT              | 10:0    | 10:27    | 27.00        |
|            | cs12     | SUMATHI M              | ASST.PROFESSOR       | 9:56    | 10:27    | 31.00        |
|            | che44    | BHARATHI K             | ASST.PROFESSOR       | 9:56    | 10:27    | 31.00        |
|            | com03    | SELVARAJ K             | ASST.PROFESSOR       | 9:56    | 10:27    | 31.00        |
|            | mat15    | JAYAKUMAR C            | ASST.PROFESSOR       | 9:57    | 10:27    | 30.00        |
|            | phy50    | Dr. K. PRABAKARAN      | ASST.PROFESSOR       | 9:57    | 10:27    | 30.00        |
|            | jmc01    | NALLATHAMBI P          | ASST.PROFESSOR       | 9:57    | 10:27    | 30.00        |
|            | U18TA041 | PAVITHRA R             | STUDENT              | 10:0    | 10:28    | 28.00        |
|            | U18TA046 | ROJA D                 | STUDENT              | 9:59    | 10:28    | 29.00        |
|            | U18TA047 | SANGEETHA S            | STUDENT              | 9:59    | 10:28    | 29.00        |
|            | U18TA032 | JOTHIGA M              | STUDENT              | 9:58    | 10:28    | 30.00        |
|            | U18TA014 | RAMESH P               | STUDENT              | 9:58    | 10:28    | 30.00        |
|            | U18TA026 | DIVYABHARATHI M        | STUDENT              | 9:58    | 10:28    | 30.00        |
|            | U18TA027 | DIVYADHARSHINI P       | STUDENT              | 9:58    | 10:28    | 30.00        |
|            | U18TA018 | G.SOUNDHARAJAN         | STUDENT              | 9:57    | 10:28    | 31.00        |
|            | U18TA019 | SURYAPRAKASH E         | STUDENT              | 9:57    | 10:28    | 31.00        |
|            | U18TA053 | TAMILMANI G            | STUDENT              | 9:57    | 10:28    | 31.00        |
|            | U18TA044 | RAMYA S                | STUDENT              | 9:57    | 10:28    | 31.00        |
|            | U18TA031 | INDHUMATHI S           | STUDENT              | 9:57    | 10:28    | 31.00        |
|            | U18TA025 | DHARANI K.V            | STUDENT              | 9:57    | 10:28    | 31.00        |
|            | U18TA033 | KEERTHANA R            | STUDENT              | 9:56    | 10:28    | 32.00        |
|            | U18TA013 | PRAVEENKUMAR M         | STUDENT              | 9:56    | 10:28    | 32.00        |
|            | U18TA058 | SARANYA M              | STUDENT              | 9:56    | 10:29    | 33.00        |
|            | U18TA052 | SWETHA D               | STUDENT              | 9:56    | 10:29    | 33.00        |
|            | U18TA009 | MAIVEL C               | STUDENT              | 9:56    | 10:29    | 33.00        |
|            | U18TA017 | SEKKIZHAR J            | STUDENT              | 9:56    | 10:29    | 33.00        |
|            | U18TA002 | ARAVINTHRAJ V          | STUDENT              | 9:56    | 10:29    | 33.00        |
|            | U18TA007 | HARIKARAN K            | STUDENT              | 9:55    | 10:29    | 34.00        |
|            | U18TA056 | UMA S                  | STUDENT              | 9:55    | 10:29    | 34.00        |
|            | mat14    | SAKTHIVEL S            | ASST.PROFESSOR       | 9:58    | 10:29    | 31.00        |
|            | mat23    | SHANMUGA SUNDARAM V    | ASST.PROFESSOR       | 9:58    | 10:29    | 31.00        |
|            | phy49    | KARTHIK V              | ASST.PROFESSOR       | 9:58    | 10:29    | 31.00        |
|            | blo04    | SELVANKUMAR T          | ASST.PROFESSOR       | 9:59    | 10.29    | 30.00        |
|            | blo42    | Mr. SUDHAKAR C         | ASST.PROFESSOR       | 9:59    | 10:30    | 31.00        |
|            | Jmc02    | THAHAR BASHA           | ASST.PROFESSOR       | 9:59    | 10 30    | 31.00        |
|            | com29    | Dr.SRINIVASAN N        | ASST.PROFESSOR       | 9:59    | 10 30    | 31.00        |
|            | com12    | SASIKUMAR C            | ASST.PROFESSOR       | 10:0    | 10:30    | 30.00        |
|            | com32    | JAYALAKSHMI B          | ASST.PROFESSOR       | 10:0    | 10:30    | 30.00        |
|            | cs96     | GOMATHI M              | ASST.PROFESSOR       | 10:1    |          |              |
|            | cs101    | SRINIVASAN S           |                      |         | 10:30    | 29.00        |
|            | blo43    |                        | ASST.PROFESSOR       | 10:1    | 10:30    | 29.00        |
|            |          | KANNAN N               | ASST.PROFESSOR       | 10:3    | 10:30    | 27.00        |
|            | P17CC02  | M.MOHANRAJ             | STUDENTY             | 10:4    | 10:31    | 27.00        |

PRINCIPAL

MAHENDRA ARTS & SCIENCE COLLEGI

(Autonomous)

| P17CC09              | R.SANGEETHA                     | STUDENT            | 10:4           | 10:31          | 27.00          |
|----------------------|---------------------------------|--------------------|----------------|----------------|----------------|
| P17CC05              | R.DIVYA                         | STUDENT            | 10:4           | 10:31          | 27.00          |
| P17CC11              | SWATHI                          | STUDENT            | 10:4           | 10:31          | 27.00          |
| P17CC07              | R.MAHESWARI                     | STUDENT            | 10:4           | 10:31          | 27.00          |
| P17CC13              | SANGEETHA P                     | STUDENT            | 10:2           | 10:31          | 29.00          |
| P17CC12              | R.GOWRI                         | STUDENT            | 10:2           | 10:32          | 30.00          |
| P17CC06              | J.KAVITHA                       | STUDENT            | 10:1           | 10:32          | 31.00          |
| P17CC10              | M.SOWNDHARYA                    | STUDENT            | 10:1           | 10:32          | 31.00          |
| U16BT049             | MADHU MITHA V                   | STUDENT            | 11:33          | 11:33          | 0.00           |
| U16BT048             | KAVITHA P                       | STUDENT            | 11:32          | 11:33          | 1.00           |
| U16BT043             | KOWSALYA P                      | STUDENT            | 11:32          | 11:33          | 1.00           |
| U16BT044             | ISWARYA S                       | STUDENT            | 11:32          | 11:33          | 5.00           |
| U16BT100<br>U18BT029 | YUVARANI S<br>BHARATHI S        | STUDENT            | 11:29          | 11:34          | 6.00           |
| U18BT048             | PRAVEEN B                       | STUDENT            | 11:28          | 11:34          | 5.00           |
| U18BT064             | YUVARAJ S                       | STUDENT<br>STUDENT | 11:29          | 11:34<br>11:36 | 8.00           |
| U188T049             | RAGUPRASATH A                   | STUDENT            | 11:28          | 11:36          | 7.00           |
| U18BT076             | SWETHA S                        | STUDENT            | 11:29          | 11:36          | 7.00           |
| U18BT043             | KESAVAN G                       | STUDENT            | 11:28          | 11:36          | 8.00           |
| U18BT078             | PREMKUMAR P                     | STUDENT            | 11:29          | 11:36          | 7.00           |
| U18BT013             | DHARANEESH K                    | STUDENT            | 11:29          | 11:36          | 7.00           |
| U18BT080             | VASUKI S                        | STUDENT            | 11:29          | 11:36          | 7.00           |
| U18BT036             | JANANI G                        | STUDENT            | 11:29          | 11:40          | 11.00          |
| U18BT032             | DIVYA SRI N                     | STUDENT            | 11:29          | 11:40          | 11.00          |
| U18BT038             | JOTHIKA S                       | STUDENT            | 11:29          | 11:40          | 11.00          |
| U188T068             | MENAKA N                        | STUDENT            | 11:29          | 11:40          | 11.00          |
| U16BT054             | PRAKASH C                       | STUDENT            | 11:28          | 11:40          | 12.00          |
| U18BT072             | RAKSHANAPRIYA P                 | STUDENT            | 11:28          | 11:40          | 12.00          |
| U18BT030             | BHUVANESHWARI S                 | STUDENT            | 11:27          | 11:40          | 13.00          |
| U18BT044             | LINGESWARAN M                   | STUDENT            | 11:28          | 11:40          | 12.00          |
| U18BT002             | ADHIRAJAN M R                   | STUDENT            | 11:28          | 11:41          | 13.00          |
| U18BT023             | HARIPRASATH S                   | STUDENT            | 11:28          | 11:41          | 13.00          |
| U18BT073<br>U18BT005 | SATHYA A                        | STUDENT            | 11:28          | 11:41          | 13.00          |
| U16BT071             | ARULNATHAN R<br>SOUNDARARAJAN S | STUDENT            | 11:30          | 11:41          | 11.00          |
| U18BT074             | SOWMITHRA M                     | STUDENT            | 11:28          | 11:41          | 13.00          |
| U18BT077             | ERUSAGOUNDER P                  | STUDENT<br>STUDENT | 11:27          | 11:41          | 12.00          |
| U18BT034             | JOTHEESHWARAN S                 | STUDENT            | 11:29<br>11:28 | 11:41          | 13.00          |
| U16BT090             | SELLALAKSHMI A                  | STUDENT            | 11:28          | 11:41          | 13.00          |
| U18BT045             | NANDHAKUMAR R                   | STUDENT            | 11:27          | 11:41          | 14.00          |
| U18BT033             | GOMATHI P                       | STUDENT            | 11:29          | 11:41          | 12.00          |
| U18BT018             | GOKUL C                         | STUDENT            | 11:27          | 11:42          | 15.00          |
| U18BT054             | SAKTHIVEL V                     | STUDENT            | 11:27          | 11:42          | 15.00          |
| U18BT067             | LAVANYA S                       | STUDENT            | 11:27          | 11:42          | 15.00          |
| U18BT052             | RAMESH R                        | STUDENT            | 11:27          | 11:42          | 15.00          |
| U18BT028             | ANITHAMARY S                    | STUDENT            | 11:29          | 11:42          | 13.00          |
| U18EN010             | NANDHA KUMAR M                  | STUDENT            | 11:23          | 11:43          | 20.00          |
| U18EN003             | DINESHKUMAR J                   | STUDENT            | 11:24          | 11:43          | 19.00          |
| U18EN051             | SRIMATHI N                      | STUDENT            | 11:23 .        | 11:43          | 20.00          |
| U18EN037             | MAHESWARI D                     | STUDENT            | 11:22          | 11:43          | 21.00          |
| U18EN064             | SUDHARSON J                     | STUDENT            | 11:23          | 11:43          | 20.00          |
| U18EN017             | SURESHBALAJI S                  | STUDENT            | 11:23          | 11:43          | 20.00          |
| U18EN021<br>U18EN015 | ANUSHA R                        | STUDENT            | 11:23          | 11:44          | 21.00          |
| U18TA007             | SANKAR P<br>HARIKARAN K         | STUDENT            | 11:24          | 11:44          | 20.00          |
| U18TA058             | SARANYA M                       | STUDENT            | 11:32          | 11:44          | 12.00          |
| U18TA009             | MAIVEL C                        | STUDENT<br>STUDENT | 11:32          | 11:44          | 12.00          |
| U18TA013             | PRAVEENKUMAR M                  | STUDENT            | 11:32          | 11:44          | 12.00          |
| U18TA052             | SWETHA D                        | STUDENT            | 11:31<br>11:32 | 11:45          | 14.00          |
| U18TA033             | KEERTHANA R                     | STUDENT OF A       | 11:32          | 11:45<br>11:45 | 13.00          |
| U18TA025             | DHARANI K.V                     | STUDENT            | 11:31          | 11:45          | 14.00<br>14.00 |
| U18TA017             | SEKKIZHAR J                     | STUDENT            | 11:31          | 11:45          | 14.00          |
|                      |                                 |                    |                |                | 27.00          |

(Autonomous)

| U18TA053             | TAMILMANI G                 | STUDENT | 11:31          | 11:45 | 14.00 |
|----------------------|-----------------------------|---------|----------------|-------|-------|
| U18TA019             | SURYAPRAKASH E              | STUDENT | 11:31          | 11:45 | 14.00 |
| U18TA018             | G.SOUNDHARAJAN              | STUDENT | 11:32          | 11:45 | 13.00 |
| U18TA044             | RAMYA S                     | STUDENT | 11:32          | 11:45 | 13.00 |
| U18TA002             | ARAVINTHRAJ V               | STUDENT | 11:31          | 11:45 | 14.00 |
| U18TA056             | UMA S                       | STUDENT | 11:31          | 11:45 | 14.00 |
| U18TA031             | INDHUMATHI S                | STUDENT | 11:31          | 11:45 | 14.00 |
| U18BT004             | ANBUSELVAN P                | STUDENT | 11:25          | 11:46 | 21.00 |
| U18BT031             | BRANDHA S                   | STUDENT | 11:26          | 11:46 | 21.00 |
| U18BT003             | ANBUMANI P                  | STUDENT | 11:25          | 11:46 | 21.00 |
| U18BT079             | SANGAMESHWARAN V            | STUDENT | 11:25          | 11:46 | 21.00 |
| U18BT037             | JAYANANTHINI E              | STUDENT | 11:24          | 11:46 | 22.00 |
| U18BT021             | GOWTHAM R A                 | STUDENT | 11:24          | 11:46 | 22.00 |
| U18BT016             | ELAVARASAN M                | STUDENT | 11:24          | 11:46 | 22.00 |
| U18BT019             | GOKULNANDAKUMAR R           | STUDENT | 11:25          | 11:46 | 21.00 |
| U18BT056             | SANJEEVEKUMAR S             | STUDENT | 11:25          | 11:47 | 22.00 |
| U18BT027             | ANISHA BANU A               | STUDENT | 11:25          | 11:47 | 22.00 |
| U18BT041             | KASINADHAN M                | STUDENT | 11:25<br>11:25 | 11:47 | 22.00 |
| U18BT051             | RAJESHKANNAN R              | STUDENT |                |       | 22.00 |
| U18BT066             | KOKILA P                    | STUDENT | 11:25          | 11:47 | 22.00 |
| U18BT008             | BALAKRISHNAN L              | STUDENT | 11:34          | 11:50 | 16.00 |
| U18BT053             | RUBAN KUMAR V<br>GOMATHI P  | STUDENT | 11:42          | 11:51 | 9.00  |
| U18BT033             |                             | STUDENT | 11:53          | 11:54 | 1.00  |
| P18BT14              | SRIKANTH C<br>KAMILABANU N  | STUDENT | 11:50          | 11:58 | 8.00  |
| U16BT046             |                             | STUDENT | 11:51          | 11:59 | 8.00  |
| U16BT045             | JOTHIKA M<br>MAHA LAKSHMI M | STUDENT | 11:51          | 11:59 | 8.00  |
| U16BT050             |                             | STUDENT | 11:54          | 12:1  | 7.00  |
| P17PH13              | N.SASI<br>S. NAVEEN KUMAR   | STUDENT | 11:54          | 12:2  | 8.00  |
| P17PH16              | V.MADHU LATHA               | STUDENT | 11:54          | 12:2  | 8.00  |
| P17PH09              | K.GEETHA                    | STUDENT | 11:54          | 12:2  | 8.00  |
| P17PH08              | R.RAMYA RAJ                 | STUDENT | 11:55          | 12:2  | 7.00  |
| P17PH04              | SOUNDARARAJAN S             | STUDENT | 11:52          | 12:2  | 10.00 |
| U16BT071             | HARIPRASATH S               | STUDENT | 11:52          | 12:2  | 10.00 |
| U18BT023<br>U18BT073 | SATHYA A                    | STUDENT | 11:51          | 12:2  | 11.00 |
| U18BT052             | RAMESH R                    | STUDENT | 11:51          | 12:2  | 11.00 |
| U18BT005             | ARULNATHAN R                | STUDENT | 11:52          | 12:2  | 10.00 |
| U18BT072             | RAKSHANAPRIYA P             | STUDENT | 11:51          | 12:3  | 12.00 |
| U16BT100             | YUVARANI S                  | STUDENT | 11:52          | 12:3  | 11.00 |
| U188T002             | ADHIRAJAN M R               | STUDENT | 11:52          | 12:3  | 11.00 |
| U18BT038             | JOTHIKA S                   | STUDENT | 11:51          | 12:3  | 12.00 |
| U18BT045             | NANDHAKUMAR R               | STUDENT | 11:51          | 12:3  | 12.00 |
| U16BT054             | PRAKASH C                   | STUDENT | 11:51          | 12:3  | 12.00 |
| U18BT054             | SAKTHIVEL V                 | STUDENT | 11:52          | 12:3  | 11.00 |
| U18BT074             | SOWMITHRA M                 | STUDENT | 11:52          | 12:3  | 11.00 |
| U18BT043             | KESAVAN G                   | STUDENT | 11:51          | 12:3  | 12.00 |
| U18BT068             | MENAKA N                    | STUDENT | 11:50          | 12:3  | 13.00 |
| U18BT032             | DIVYA SRI N                 | STUDENT | 11:50          | 12:3  | 13.00 |
|                      | SELLALAKSHMI A              | STUDENT | 11:51          | 12:3  | 12.00 |
| U16BT090<br>U18BT018 | GOKUL C                     | STUDENT | 11:50          | 12:3  | 13.00 |
|                      | LINGESWARAN M               | STUDENT | 11:52          | 12:4  | 12.00 |
| U18BT044             | LAVANYA S                   | STUDENT | 11:50          | 12:4  | 14.00 |
| U18BT067             |                             | STUDENT | 11:51          | 12:4  | 13.00 |
| U18BT077             | ERUSAGOUNDER P              | STUDENT | 11:50          | 12:4  | 14.00 |
| U18BT034             | JOTHEESHWARAN S             | STUDENT | 11:50          | 12:4  | 14.00 |
| U18BT036             | JANANI G                    | STUDENT | 11:50          | 12:4  | 14.00 |
| U18BT049             | RAGUPRASATH A               |         | 11:50          | 12:4  | 14.00 |
| U18BT076             | SWETHA S                    | STUDENT | 11:49          | 12:4  | 15.00 |
| U18BT078             | PREMKUMAR P                 | STUDENT |                | 12:4  | 15.00 |
| U18BT013             | DHARANEESH K                | STUDENT | 11:49<br>11:49 | 12:5  | 16.00 |
| U18BT028             | ANITHAMARY S                | STUDENT |                | 12:5  | 15.00 |
| U18BT053             | RUBAN KUMAR V               | STUDENT | 11:50          |       |       |
| U18BT030             | BHUVANESHWARI S             | STUDENT | 11:50          | 12:5  | 15.00 |