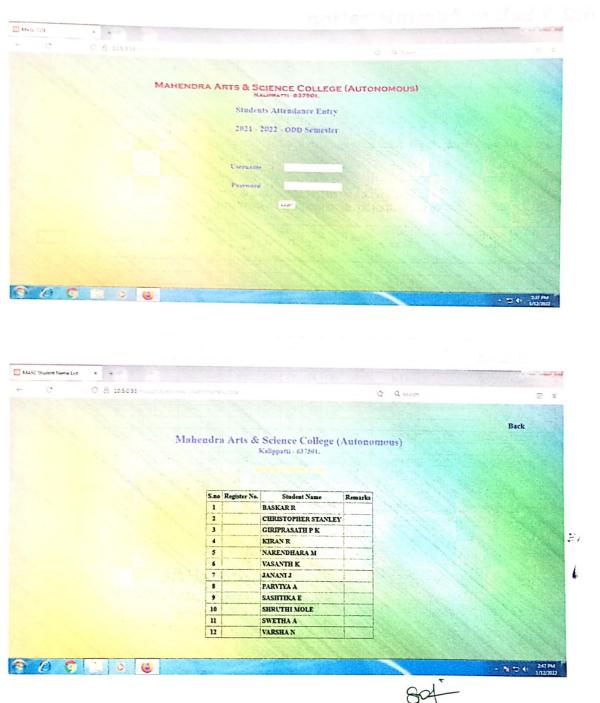

#### **Student Attendance**

PRINCIPAL MAHENDRA ARTS & SCIENCE COLLEGE (Autonomous) Kalippatti (PO) - 637 501, Namel Vet (DT)