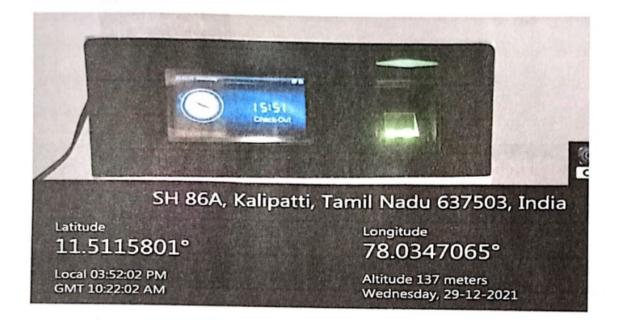

#### **Student Attendance**

PRINCIPAL MAHENDRA ARTS & SCIENCE COLLEGE (Autonomous) Kalippatti (PO) - 637 501, Namel Vet (DT)