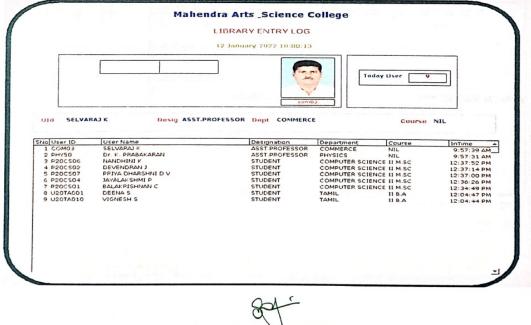

#### **Integrated Library Management**

PRINCIPAL MAHENDRA ARTS & SCIENCE COLLEGE (Autonomous)

Kalippatti (PO) - 637 501, Namakkal (DT

|                                      | Mohennish Arts N Sciencis Collegies Kollege<br>Admin Reports Acqueston Sgrial Control Sewch | Toolbax Mudow Help        | 100                                   |           |
|--------------------------------------|---------------------------------------------------------------------------------------------|---------------------------|---------------------------------------|-----------|
|                                      |                                                                                             |                           |                                       |           |
|                                      |                                                                                             |                           |                                       |           |
| ŀ                                    | utoLib Softwa                                                                               | re Systems                | (19)                                  |           |
|                                      |                                                                                             |                           |                                       |           |
|                                      |                                                                                             |                           |                                       |           |
|                                      |                                                                                             |                           |                                       |           |
|                                      |                                                                                             |                           |                                       |           |
|                                      |                                                                                             |                           |                                       |           |
|                                      |                                                                                             |                           |                                       |           |
| eveloped By - AutoLib Saft           | vare Systems, Chesnai-008 089                                                               |                           | 72 [10:01:25 04]                      |           |
| Start 🕢 🥥 🦉                          | AutoLib _ in ) ib cris - Microsoft w                                                        | ord                       |                                       | 0 99      |
|                                      |                                                                                             |                           |                                       |           |
| Autolub<br>Ia Catalogung Circulation | Mahendra Arts B. Science College, Roligo                                                    |                           |                                       |           |
| Member Details                       | Admin Seconts Acquisition Senial Control Search                                             | Toolfox Window Help       | للاتيك                                |           |
| Designation                          | Name<br>Course                                                                              |                           |                                       |           |
| Book Eligi                           | Group<br>Die Issued Die Penod                                                               | Exp.Date<br>Penew         |                                       |           |
| Access No                            | Journal Back Volume Standards R.                                                            | Poorts Fraceedings Thesis | Non Book                              |           |
| Title                                | Type                                                                                        | Mis Page                  |                                       |           |
| Issue Date 12-Ja                     | Edition                                                                                     | Publisher                 |                                       |           |
| Issue                                |                                                                                             |                           | 0.00                                  |           |
| Is                                   | ue Details                                                                                  | Reservation Details       |                                       |           |
|                                      |                                                                                             |                           |                                       |           |
|                                      |                                                                                             | and the state of the      |                                       |           |
|                                      |                                                                                             |                           |                                       |           |
|                                      |                                                                                             |                           |                                       |           |
|                                      |                                                                                             |                           |                                       |           |
|                                      | AutoLib borio - Morosoft W                                                                  |                           | 22 [10:01:54 AM]                      |           |
|                                      |                                                                                             |                           |                                       |           |
|                                      |                                                                                             |                           | Ň                                     |           |
|                                      |                                                                                             |                           | 10A                                   |           |
|                                      |                                                                                             |                           | PRINCIPA                              | 10 m      |
|                                      |                                                                                             |                           | 1 1 1 1 1 1 1 1 1 1 1 1 1 1 1 1 1 1 1 |           |
|                                      |                                                                                             | МАНЕ                      | NDRA ARTS & SCIENC                    |           |
|                                      |                                                                                             |                           |                                       | E COLLEGE |