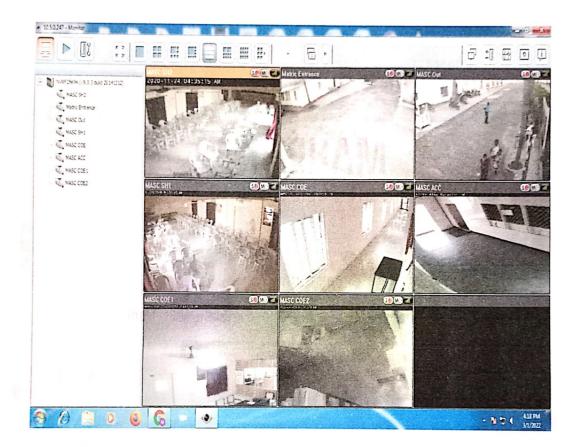

| CIPAL COLLEGE                   |     |          |

MAHENDRA ARTS & SCIENCE COLLEGE (Autonomous) Kalippalli (PO) - 637 501, Namakkal (DT)



## **CCTV Surveillance in Campus**



MAHENDRA AKIS & Solari (Autonomous) Kalippatti (PO) - 637 501. Namakkal /DT

#### **College Website**



PRINCIPAL MAHENDRA ARTS & SCIENCE COLLEC® (Autonomous) Kalippatti (PO) - 637 501, Namakkal (DT

#### **MIS Android App**



AL MAHENDRA ARTS & SCIENCE COLLEGE PRIM (Autonomous) Kalippatti (PO) - 637 501, Namakkal (DT)



PRINCIPAL MAHENDRA ARTS & SCIENCE COLLEGE (Autonomous) Kalippatti (PO) - 637 501, Namakkat (P)

|                        | tendance.mahendra.org                                                                           | 3           | $\odot$     |
|------------------------|-------------------------------------------------------------------------------------------------|-------------|-------------|
| MAHENDRA AR            | TS &