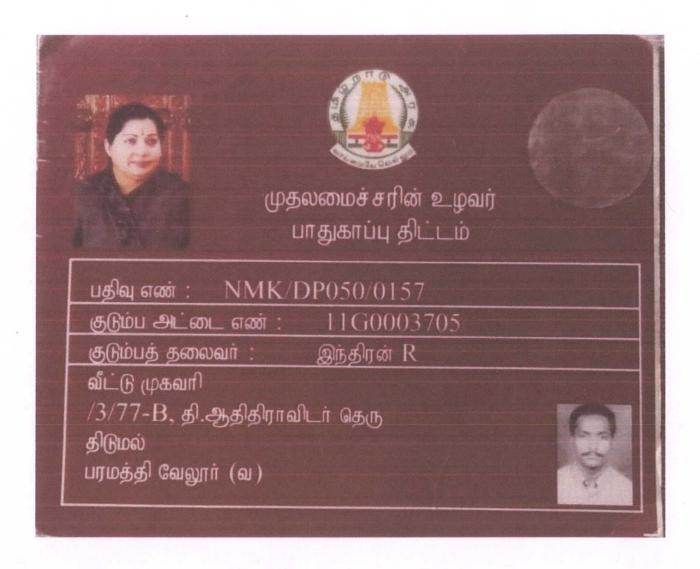

credited by NAAC with 'A' Grade & Recognized u/s 2(f) and 12(B) of the UGC Act 1956 Kalippatti – 637 501, Namakkal (Dt), Tamil Nadu.

| Year          | Reg.No.   | Name      | Programme            | Scheme | Amount Rs. |
|---------------|-----------|-----------|----------------------|--------|------------|
| 2016-<br>2017 | 16BBT1066 | Abirami T | BSc<br>Biotechnology | Ulavar | 1500       |





(Autonomous)

Affiliated to Periyar University, Salem.

Accredited by NAAC with 'A' Grade & Recognized u/s 2(f) and 12(B) of the UGC Act 1956 Kalippatti - 637 501, Namakkal (Dt), Tamil Nadu.

| Year    | Reg.No.   | Name     | Programme | Scheme | Amount Rs. |
|---------|-----------|----------|-----------|--------|------------|
| 2016-17 | 16BCC1042 | I.SURIYA | BCOM CA   | FORMER | 2000       |



PRINCIPAL

MAHENDRA ARTS & SCIENCE COLLEGE

(Autonomous)



(Autonomous)

Affiliated to Periyar University, Salem.

Accredited by NAAC with 'A' Grade & Recognized u/s 2(f) and 12(B) of the UGC Act 1956 Kalippatti - 637 501, Namakkal (Dt), Tamil Nadu.

#### DEPARTMENT OF ENGLISH

| Year    | Reg.No.   | Name        | Programme    | Scheme                      | Amount Rs. |
|---------|-----------|-------------|--------------|-----------------------------|------------|
| 2016-17 | 15BEN1039 | K.Kalaivani | B.A. ENGLISH | Farmer<br>welfare<br>scheme | 2000       |





### SOURCE COLLEGE

#### MAHENDRA ARTS & SCIENCE COLLEGE

#### (Autonomous)

Affiliated to Periyar University, Salem.

Accredited by NAAC with 'A' Grade & Recognized u/s 2(f) and 12(B) of the UGC Act 1956 Kalippatti - 637 501