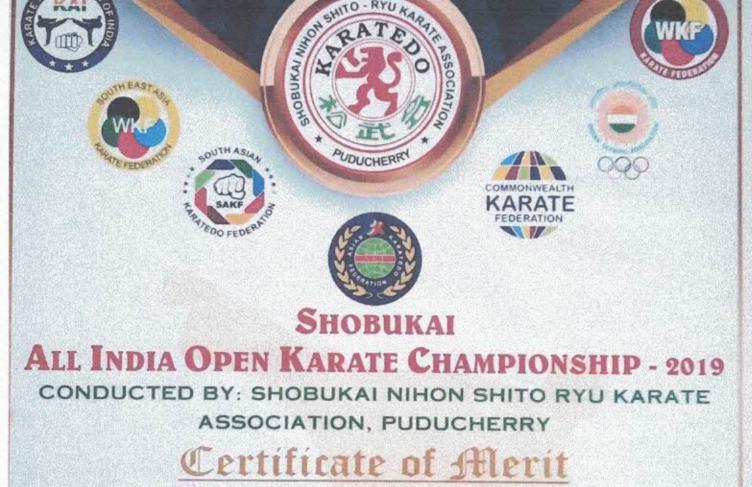

and a second to a state Ball second

This is to certify Mr/Ms. M. EZHILRAT

has represented .FTRST PRIZE state in the

ALL INDIA OPEN KARATE CHAMPIONSHIP on 24-02-2019 at Rajiv Gandhi Indoor Stadium, Puducherry.

Place: .....

Event:

. Ind/Team/Kata/Kumite

 Kyoshi ALTHAF ALAM
 President - Shobukai, India
 PIXENCIPAL

 WKF - Judge & AKF - Referee Gen.Secret#AHENDRA ARTS & SCIENCE COLLEGE
 Rc - TSKA & KAI Treasurer - TSKA
 (Autonomous)

 Kalippatti (PO) - 637201, Namakkal (DT)

### Jc.HGF. R.MANIVANNAN

President - 2019 JCI Pondicherry Light House Zone XVI Renshi.Jc. N. Balamurali Organizer General Secretary, Shobukai Nihon

General Secretary, Shobukai Nihon Shitoryu Karate Association, Puducherry

Round

Mr. S.RAMESH Correspondent, Soloxy High School Villianu

Galaxy High School Villianur. President, Villianur Karate Club